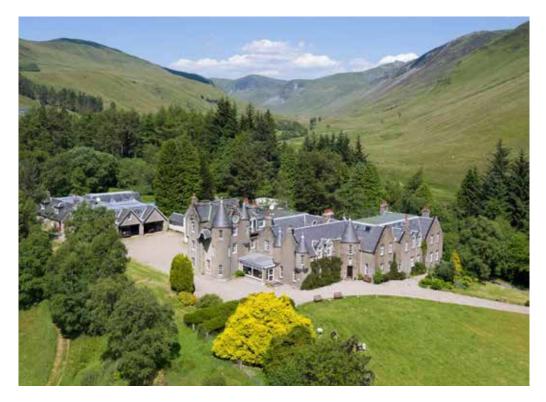

## DALMUNZIE CASTLE HOTEL

Dalmunzie Castle is a stunning former Laird's mansion, turreted in the Scots Baronial style and standing proudly at the head of a 6500-acre estate dating back to 1510.

Dalmunzie Castle is nestled in the heart of Glenshee and is surrounded by breathtakingly mountains, glens and little rivers all a few steps away from the front door.