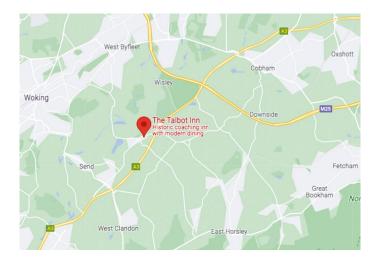

## **HOW TO FIND US**

The Talbot is conveniently located on Ripley High Street, just off the A3, less than 2 miles from junction 10 of the M25.

Travelling south from London, leave the A3 at the turn off for Ripley (just after M25 exit). Follow the signs for Ripley and you will find us on the left-hand side.

## **CONTACT US**

- The Talbot Inn High Street, Ripley, Woking, GU23 6BB
- 01483 225 188
- events@thetalbotripley.com
- www.thetalbotripley.co.uk