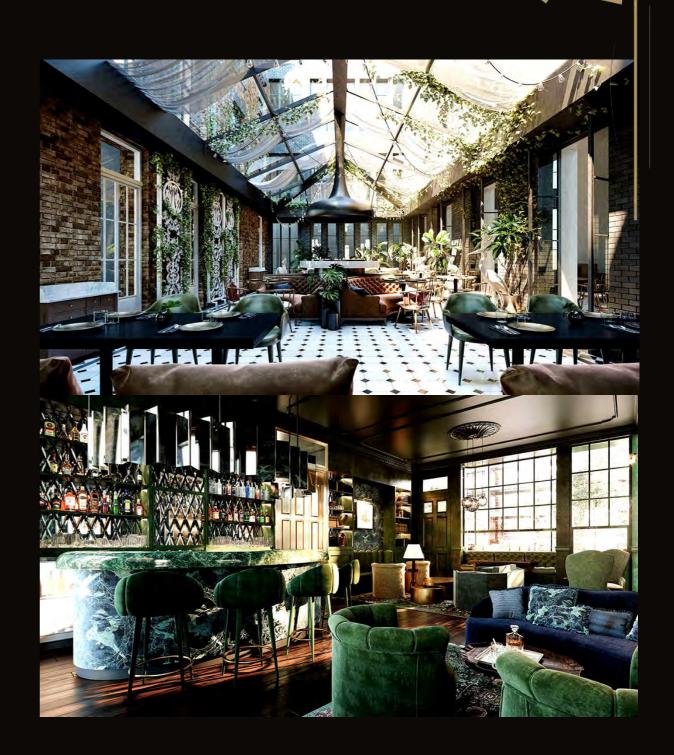

### **WELCOME TO CLUB BRASS**

If Hotel Gotham is the King of the King Street, then Club Brass is the jewel in the crown.

Club Brass, a private members club at Hotel Gotham is housed on the 7th floor, in one of the city's grandest properties and is an exclusive city-centre sanctuary. Manchester's iconic Edwin Lutyens designed building is the perfect home for our eclectic mix of stars, business entrepreneurs, media luvvies, creatives, and their dogs to meet, relax and indulge. We pride ourselves on offering a modern and comfortable experience in a unique and luxurious environment, with exquisite service, all within a bespoke private club in the heart of Manchester.