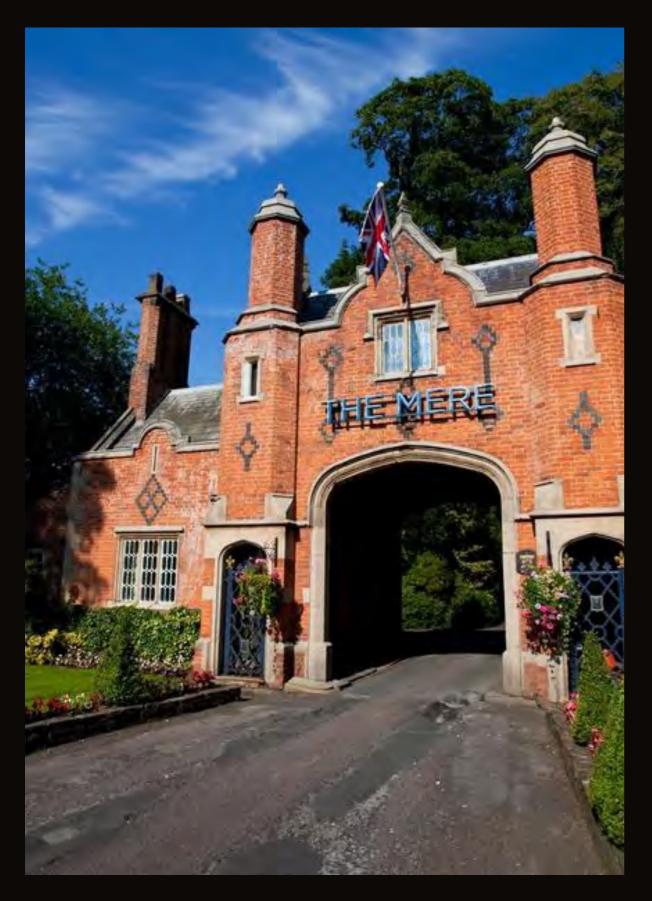

### THE MERE

Golf resort & Spa

10% DISCOUNT ON GOLF, FOOD & BEVERAGE

Located in the heart of rural Cheshire, the distinct, redbricked Victorian archway gives way to The Mere's acres of countryside, 18-hole championship golf course, and spa. Seasonally changing menus serve local produce across the resort's 3 restaurants and lounge bars, including Browns, a 2 AA Rosette-awarded restaurant at The Mere, boasting a contemporary décor, a feature floor-to-ceiling wine wall, as well as an airy glass roof.

Each en-suite room at The Mere features beautiful views of either the lake, gardens, or golf course, while the spa offers a range of treatments, and the health club has a 20 yards indoor pool and a gym. Free private parking is provided, with the M6 motorway within 5 minutes drive of the hotel, while Tatton Park, with its famed manor house and deer park, is less than 10 minutes away.