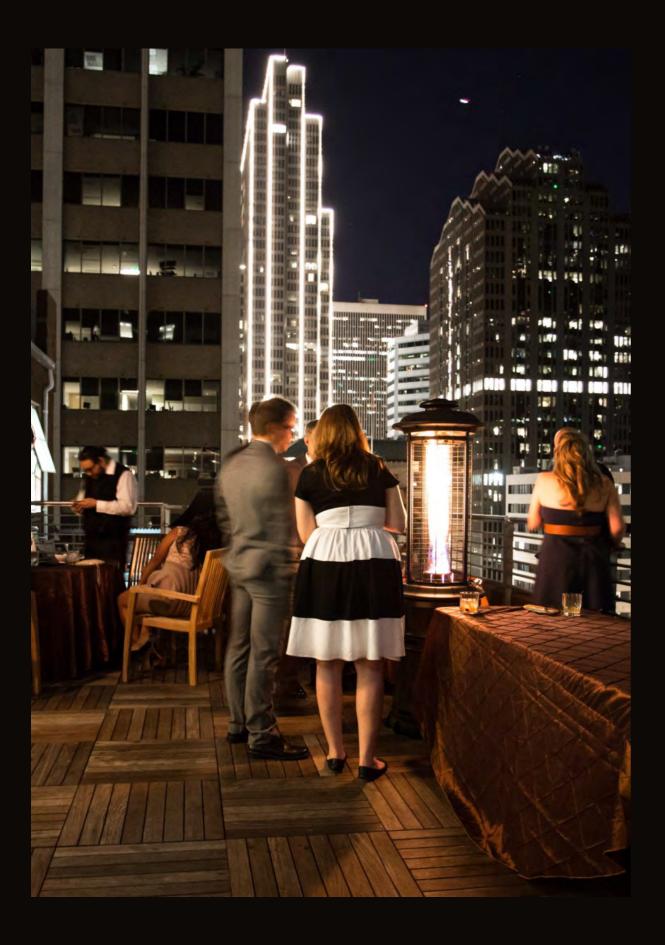

#### San Francisco

Located in the spectacular former home of the Bank of Italy in San Francisco's Financial District, The Wingtip Club occupies 13,000 square feet over two floors, and boasts an intoxicating blend of a social club, private bar, and roof deck, and even a boardroom fit for the President himself. Club Brass members will not only be able to enjoy regular visits to the Club, along with access to its many ticketed events available to purchase but will also benefit from exclusive preferential rates at stateside partners including The Ritz Carlton SF, St Regis SF and Omni SF.