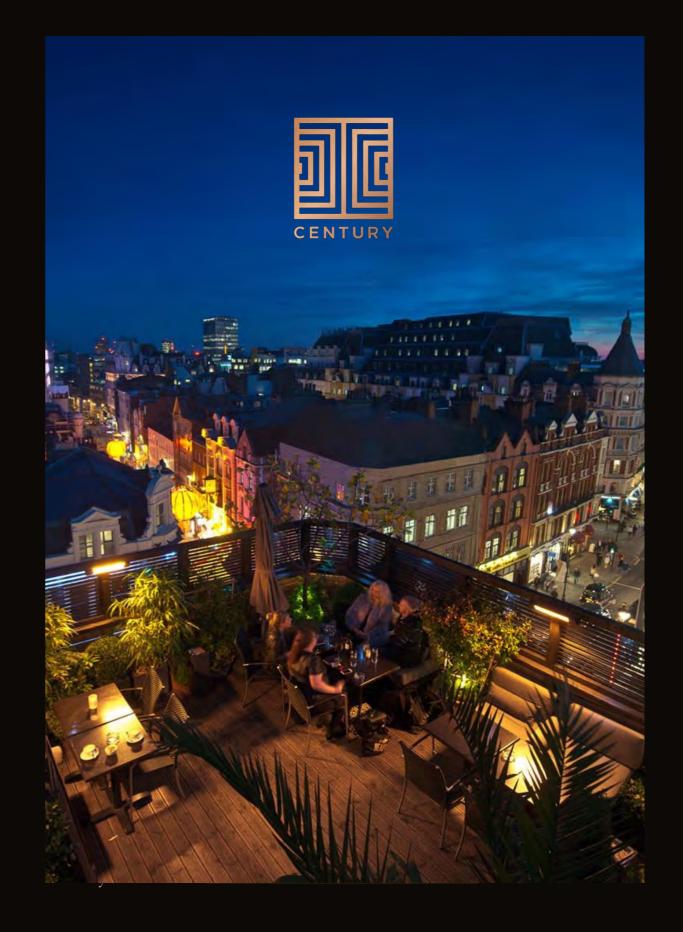

## **CENTURY CLUB**

Soho

Century Club offers wonderfully varied and sophisticated facilities, luxuriously spread over the four floors of its historic building on Shaftesbury Avenue. Club Brass Members may visit Century Club between Monday and Saturday and benefit from our partnership in the following ways: access to this prime central London location with a prior appointment (please present your membership card on arrival), access to Soho's largest rooftop terrace — renowned as an oasis in the middle of the city, invitations for members-only events and various parties throughout the year, complimentary high speed WIFI access throughout.