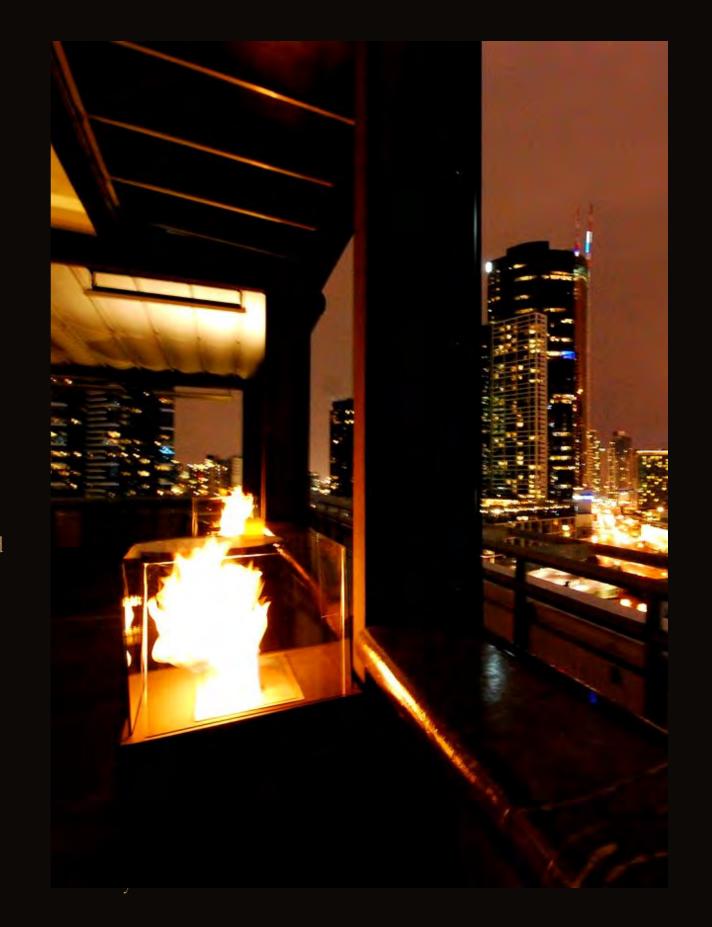

Private Members Club

in the city centre of Manchester

### **WELCOME TO CLUB BRASS**

If Hotel Gotham is the King of the King Street, then Club Brass is the jewel in the crown.

Club Brass, a private members club at Hotel Gotham is housed on the 7th floor, in one of the city's grandest properties and is an exclusive city-centre sanctuary. Manchester's iconic Edwin Lutyens designed building is the perfect home for our eclectic mix of stars, business entrepreneurs, media luvvies, creatives, and their dogs to meet, relax and indulge. We pride ourselves on offering a modern and comfortable experience in a unique and luxurious environment, with exquisite service, all within a bespoke private club in the heart of Manchester.