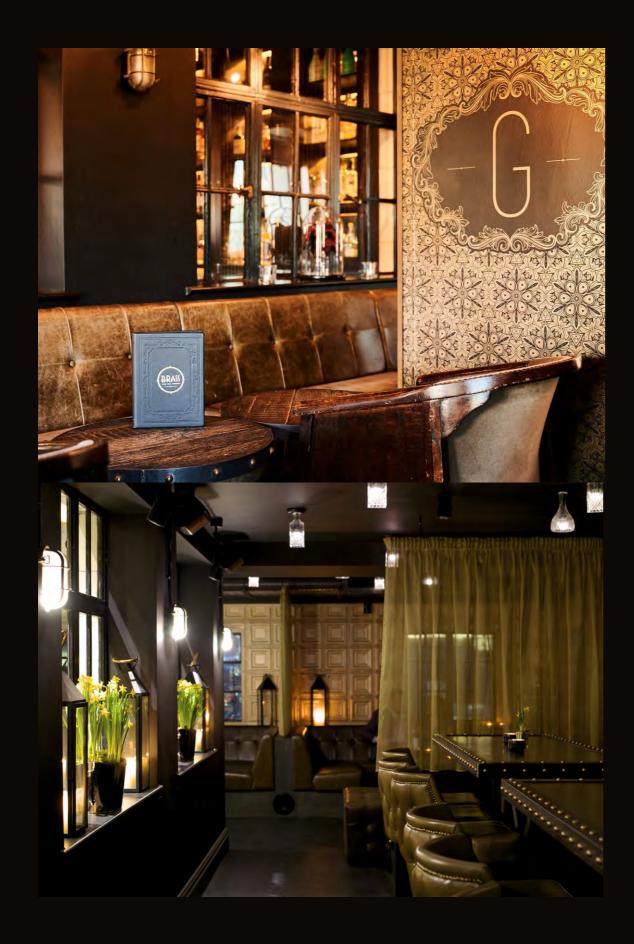

# THE SUN STREET HOTEL, SHOREDITCH

On Sun Street the past and the future stand side by side, embodying the elegant formality of the City and the vibrant cultural and culinary scene of Shoreditch. The six Georgian houses that form the front of Sun Street Hotel – conceived by the renowned architect George Dance the Younger in the 1800s – speak of a quieter age, while the ever-changing skyline around us is indicative of the buzzing, thriving, international city that London has become. Sun Street offers intimate spaces in a labyrinth of lounge areas: the Bar, the Restaurant, and the sunlit Orangery, with the kitchen open all day, serving breakfast, lunch, afternoon tea, and dinner.

#### Club Brass Members receive:

- 15% discount on food & beverage
- 15% discount on accommodation
- Access to Sun Street Hotel concierge services
- Room upgrades, subject to availability
- Invitations to Sun Street & members' event