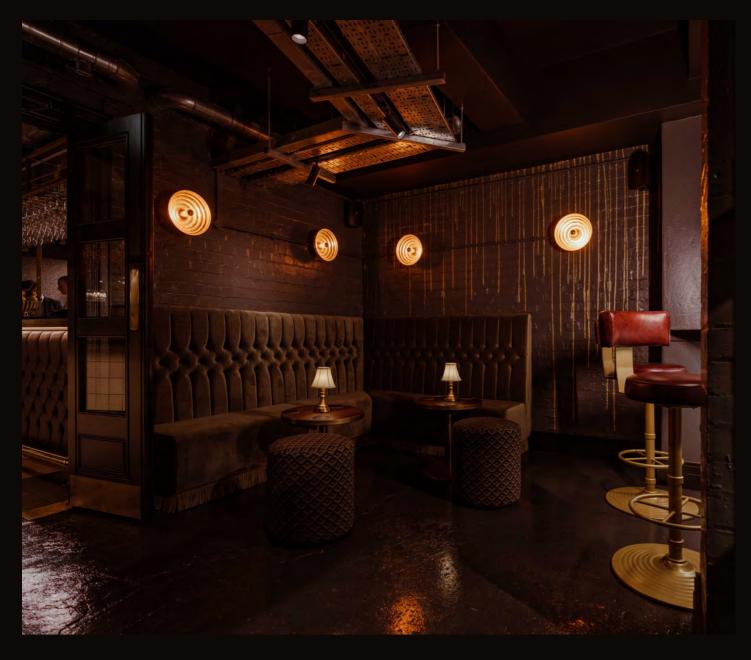

Below: Bank Manager's Suite

Top right: Inner Sanctuum, Bottom right: Gotham Suite