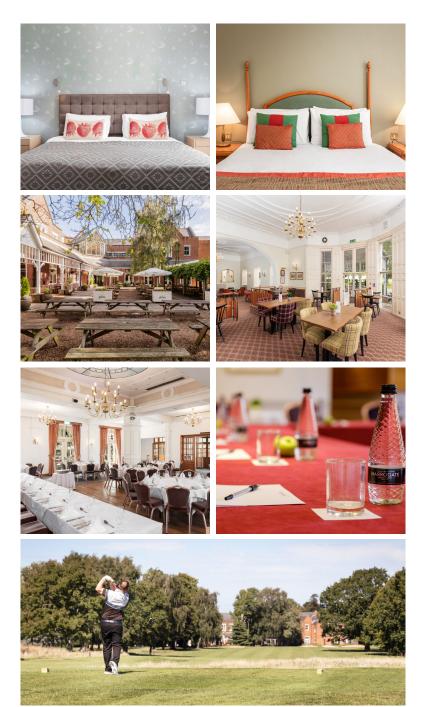

# Coulsdon Manor Hotel & Golf Club is set in 140 acres of landscaped parkland, a large part of which is laid down as a challenging 18-hole golf course and is an oasis of peace and tranquility.

The original manor house was built in the 1850s for the Byron family and has been restored and sympathetically extended. Situated just 15 miles from the centre of London and close to a local rail link, Coulsdon Manor offers the perfect alternative and hasslefree option of taking the car into the city with our large free car park.

### ACCOMMODATION

42 bedrooms including twins, doubles including 1 accessible double room, luxury double rooms and 1 suite.

- Hairdryer
- Free Wi-Fi
- Freeview channels
- Tea & Coffee making facilitates
- Pet friendly supplement applies.

### **RESTAURANT & BAR**

With views of the golf course, relax and enjoy all day dining. Our menu includes a selection of light bites and snacks as well as more substantial dishes.

## MEETINGS & EVENT SPACES

There are four event spaces available which are ideal for meetings, conferences, wedding and special occasions. For the full brochure visit our website. Maximum capacity of 120 (theatre style).

### GOLF

Top PGA designer Harry Colt created the wonderful 18th hole course, par 70 as you have the rest... Buggies also available for hire. For more information and to book golf please visit the Golf page on our website by clicking this **link**.