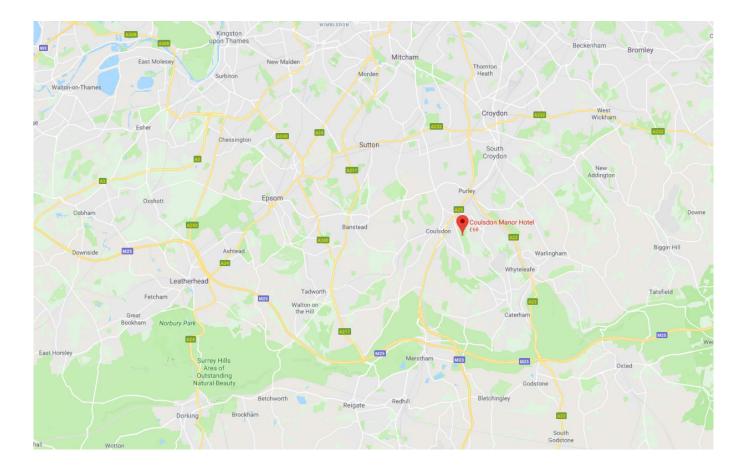

### LOCATION

#### From M23/25

Take Junction 7, following M23 going North towards Croydon until the road becomes A23. Follow A23 for 2.5 miles passing Coulsdon South Railway Station, take a right signposted 'Old Coulsdon, Caterham (B2O3O)'. Follow the road uphill for 1 mile; turn left on to Coulsdon Court Road and after 0.5 miles turn right into Coulsdon Court Road.

#### From London A23

Pass the major intersection at Purley, continue for 1 mile, turn left into Stoats Nest Road, signposted 'Caterham', for 1 mile then turn left into Coulsdon Court Road.

### ADDRESS

### Coulsdon Manor Hotel

Coulsdon Court Road, Old Coulsdon, Surrey, CR5 2LL