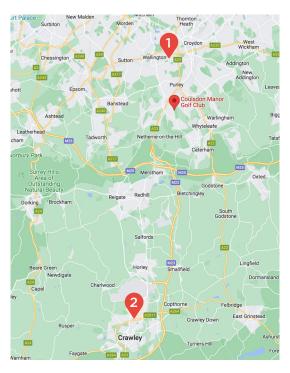

## **How To Find Us**

## From M23/25

Take Junction 7, following M23 going North towards Croydon until the road becomes A23. Follow A23 for 2.5 miles passing Coulsdon South Railway Station, take a right signposted 'Old Coulsdon, Caterham (B2030)'. Follow the road uphill for 1 mile; turn left on to Coulsdon Court Road and after 0.5 miles turn right into Coulsdon Court Road.

## From London A23

Pass the major intersection at Purley, continue for 1 mile, turn left into Stoats Nest Road, signposted 'Caterham', for 1 mile then turn left into Coulsdon Court Road.

- 1 Croydon Crematorium
- 2 Surrey & Sussex Crematorium

Coulsdon Manor Hotel | Coulsdon Court Road | Old Coulsdon | CR5 2LL

**T:** 020 8668 0414 **E:** Btill.coulsdon@bespoke-hotels.com www.bespokehotels.com/coulsdonmanorandgolf

At Coulsdon Manor, we understand the sympathetic, personal, and caring service needed to ensure a celebration of life reception is as straight forward as it possibly can be.