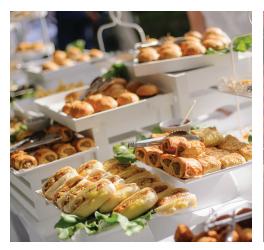

We offer a selection of hot and cold finger buffets from £21.50 per person. Alternatively, tell us exactly what you are looking for and we can tailor make a menu to suit your needs.