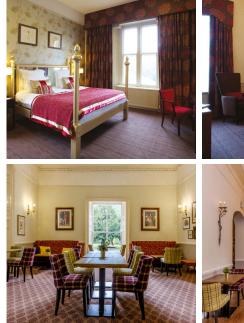

# ACCOMMODATION

42 bedrooms including twins, golf views and luxury double rooms and 1 suite.

- Hairdryer
- Free Wi-Fi
- Sky TV
- Tea & Coffee making facilitates

### **RESTAURANT & BAR**

With views of the golf course, relax and enjoy all day dining. Our menu includes a selection of light bites and snacks as well as more substantial dishes.