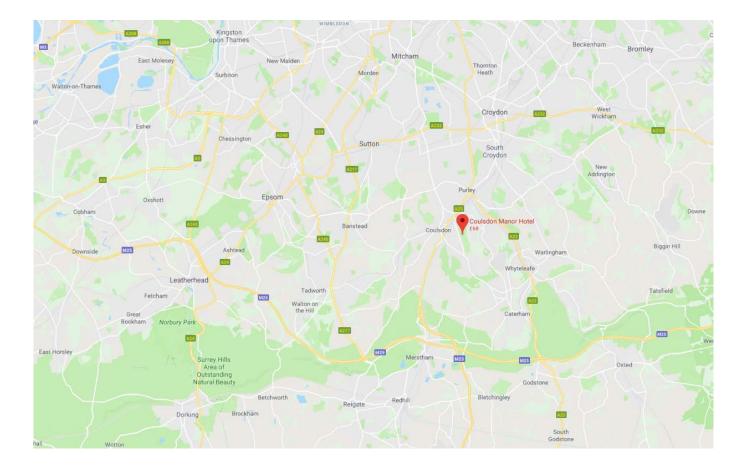

### LOCATION

#### From M23/25

Take Junction 7, following M23 going North towards Croydon until the road becomes A23. Follow A23 for 2.5 miles passing Coulsdon South Railway Station, take a right signposted 'Old Coulsdon, Caterham (B2O3O)'. Follow the road uphill for 1 mile; turn left on to Coulsdon Court Road and after 0.5 miles turn right into Coulsdon Court Road.

#### From London A23

Pass the major intersection at Purley, continue for 1 mile, turn left into Stoats Nest Road, signposted 'Caterham', for 1 mile then turn left into Coulsdon Court Road.

### **ADDRESS**

#### Coulsdon Manor Hotel

Coulsdon Court Road, Old Coulsdon, Surrey, CR5 2LL