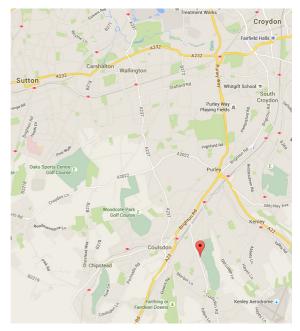

## How to find us

### From M23/25

Take Junction 7, following M23 going North towards Croydon until the road becomes A23. Follow A23 for 2.5 miles passing Coulsdon South Railway Station, take a right signposted 'Old Coulsdon, Caterham (B2030)'. Follow the road uphill for 1 mile; turn left on to Coulsdon Court Road and after 0.5 miles turn right into Coulsdon Court Road.

### From London A23

Pass the major intersection at Purley, continue for 1 mile, turn left into Stoats Nest Road, signposted 'Caterham', for 1 mile then turn left into Coulsdon Court Road.